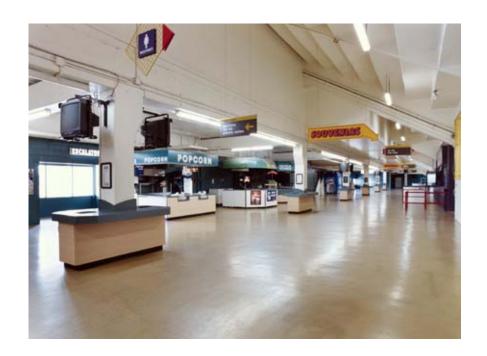

### 3.8 Eye Level photographs of the subject site

Eye-level photographs of the main building component (exterior) and the views therefrom:

Eye-level photographs of the subject site show:

- the Eastern Façade\*
- the Southern Façade\*
- the Western Façade\*
- \* © Grand Maison Photography/www.grandmaison.mb.ca

These photographs are appended and identified within Schedule G, in Section 12.0.