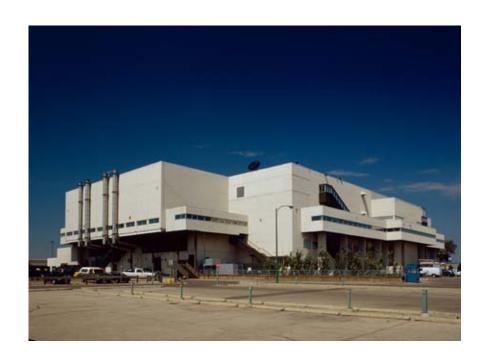

### 3.8 Eye Level photographs of the subject site

Eye-level photographs of the main building component (exterior) and the views therefrom:

Eye-level photographs of the subject site show:

- the Eastern Façade\*
- the Southern Façade\*
- the Western Façade\*
- \* © Grand Maison Photography/www.grandmaison.mb.ca

These photographs are appended and identified within Schedule G, in Section 12.0.