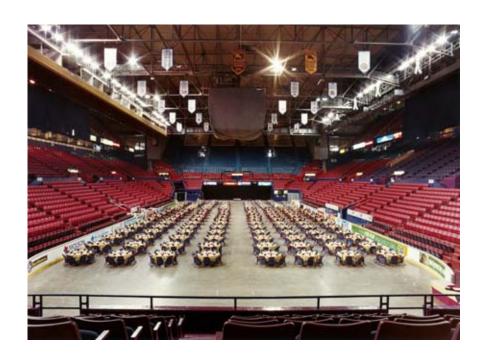

The Property has a multi-storey structure which has been used as an ice arena for sporting events, exhibitions, and concerts and has a gross building area of approximately 125,000 sq. ft. and a total interior floor space of 242,280 sq. ft. +/-.

#### 1.6 Background

The original Winnipeg Arena was constructed in 1955, with seating for 8,800.

In 1979, the original Arena was expanded by adding a second tier (upper decks 3,000 seats) and extending the ends of the original Arena (3,700 seats), which resulted in the total seating being increased to 15,500, a requirement for the NHL.

#### Floor Level areas:

| Building Level    | Level Description           | Square Footage (ft2) |
|-------------------|-----------------------------|----------------------|
| First             | Ice Level                   | 107,800 ft2          |
| Second            | Concourse Level             | 55,264 ft2           |
| Third             | Offices and Hometown Heroes | 30,272 ft2           |
| Fourth            | Skywalk                     | 29,744 ft2           |
| Fifth             | Press Box                   | 2,784 ft2            |
| Sixth             | Upper Decks                 | 16,416 ft2           |
| Total Floor Space |                             | 242,280 ft2          |