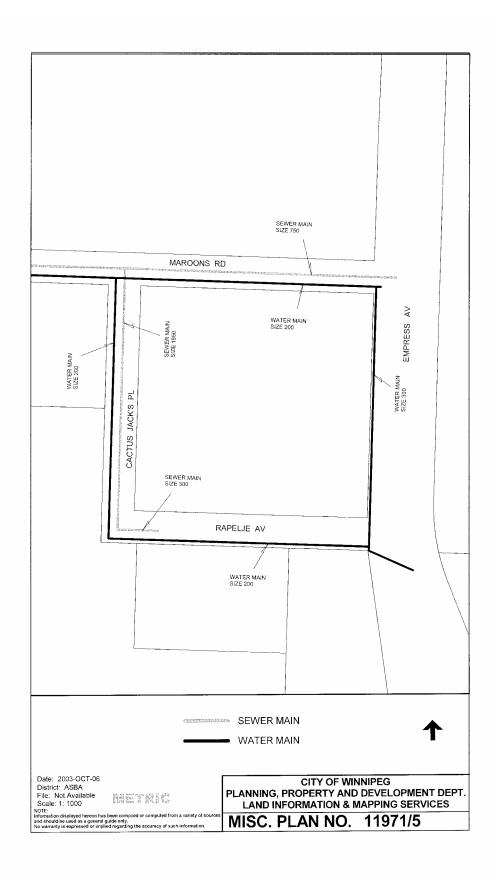

### 4.4 Municipal Utilities Available to the Premises/Site

Locations of existing Municipal Utilities are shown in Schedule I, in Section 12.0.

This Misc. Plan No. 11971/5 helps illustrate the utility service connections, i.e. wastewater sewer and waterlines which are within the street right of way and provide service to the main building.

#### Public Waterline Service:

- The site is bounded by four city streets, each providing watermain access:
- Empress Street, 12" watermain
- Maroons Road, 8" watermain
- Repelje Avenue, 8" watermain
- Cactus Jack's Place, 6" watermain

#### Public Sewer Service:

- Existing sewer service in adjoining streets are:
- Maroons Road, 30" sewer line
- Empress Street, 12" sewer line
- Rapelje Avenue, 12" sewer line (west end only)

Cactus Jack's Place, 6.5" sewer line