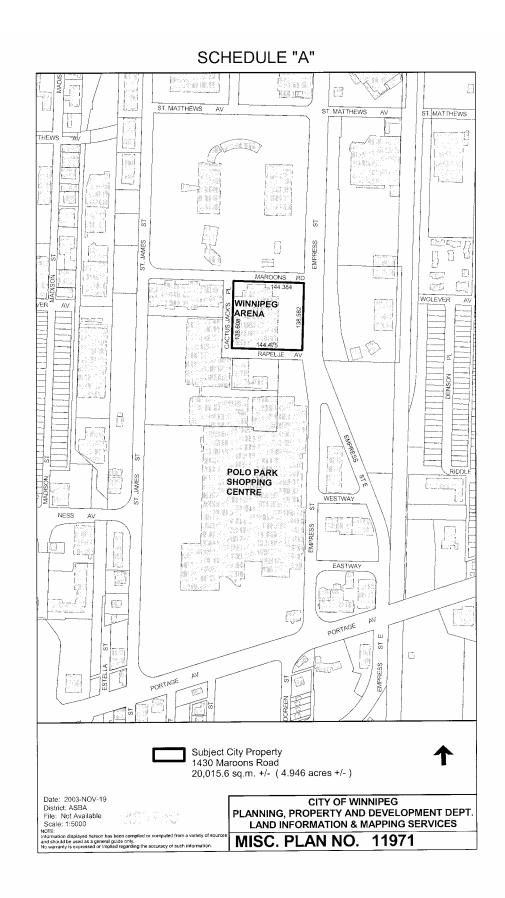

The land  $(4.946 \pm acres)$  and the building on the land, is shown as outlined in black on Misc. Plan No. 11971 appended as Schedule A, within Section 12.0.

These lands are further described by Certificate of Title numbers and by short legal description within Section 3.5 herein. (They are also illustrated on a title plan appended as Schedule B, as well as on a plan forming part of the Building Location Sketch Plan, appended as Schedule C, within Section 12.0 herein.)

The site boundary is shown herein on Misc. Plan No. 11971/2 appended as Schedule C, within Section 12.0.

#### 3.2 The Site

Area:  $4.946 \pm acres$ 

Location: 1430 Maroons Road Owner: City of Winnipeg

Schedule A, Misc. Plan 11971 in Section 12.0 provides an overview of the subject site's property boundaries.

## SCHEDULE A MISC. PLAN NO. 11971 OVERVIEW OF SUBJECT PROPERTY