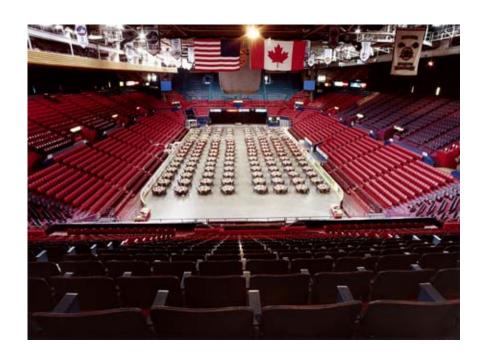

### 3.8 Eye Level photographs of the subject site

Eye-level photographs of the main building component (exterior) and the views therefrom:

Eye-level photographs of the subject site show:

- the Eastern Façade\*
- the Southern Façade\*
- the Western Façade\*
- \* © Grand Maison Photography/www.grandmaison.mb.ca

These photographs are appended and identified within Schedule G, in Section 12.0.