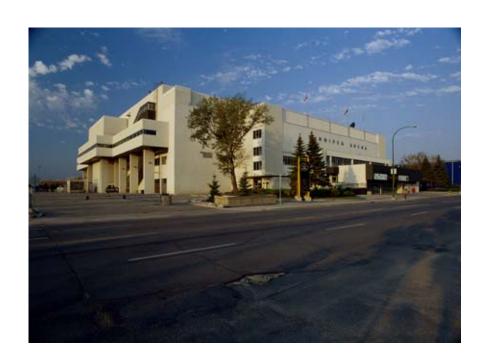

### 3.8 Eye Level photographs of the subject site

Eye-level photographs of the main building component (exterior) and the views therefrom:

Eye-level photographs of the subject site show:

- the Eastern Façade\*
- the Southern Façade\*
- the Western Façade\*
- \* © Grand Maison Photography/www.grandmaison.mb.ca

These photographs are appended and identified within Schedule G, in Section 12.0.