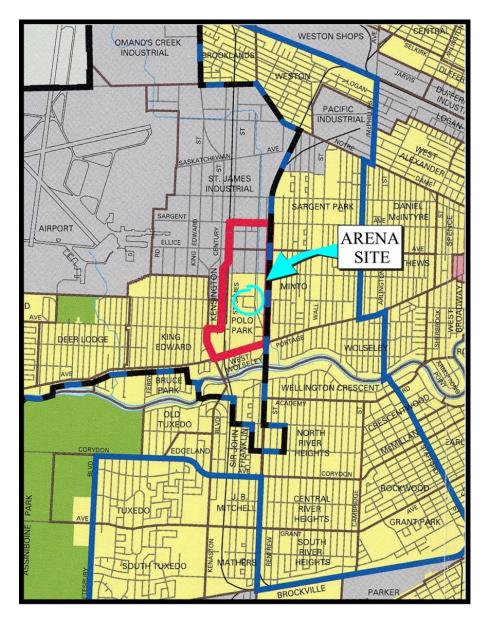

#### 1.2 Property Location

**1430 Maroons Road**, is located at the south-west corner of Maroons Road and Empress Street, in the midst of Winnipeg's premier shopping district and adjacent to Polo Park Shopping Centre. This location is in the heart of Winnipeg's heaviest concentration of retail and "big box" commercial developments including:

The location of The Property in relation to the major "big box' retailers in the neighbourhood is shown on Schedule J1, of Section 12.0 herein.

In addition, there are many local and national restaurant chains that are located in the neighbourhood: