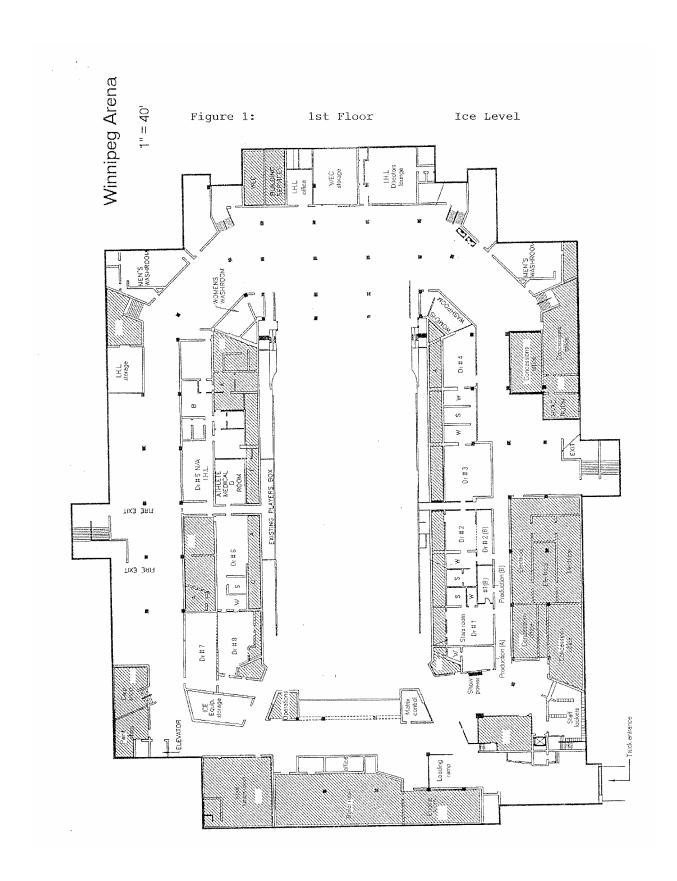

### 4.2 Building Floor Plans and Operating Systems

Building information contained herein has been obtained from Winnipeg Enterprises Corporation. The City of Winnipeg and Winnipeg Enterprises Corporation believes this information to be accurate but does not assume any responsibility for errors or omissions:

#### Floor Level areas:

| Building Level    | Level Description           | Square Footage (ft2) |
|-------------------|-----------------------------|----------------------|
| First             | Ice Level                   | 107,800 ft2          |
| Second            | Concourse Level             | 55,264 ft2           |
| Third             | Offices and Hometown Heroes | 30,272 ft2           |
| Fourth            | Skywalk                     | 29,744 ft2           |
| Fifth             | Press Box                   | 2,784 ft2            |
| Sixth             | Upper Decks                 | 16,416 ft2           |
| Total Floor Space |                             | 242,280 ft2          |

Drawings of the floor plans for illustrative purposes are appended as Schedule H, within Section 12.0.