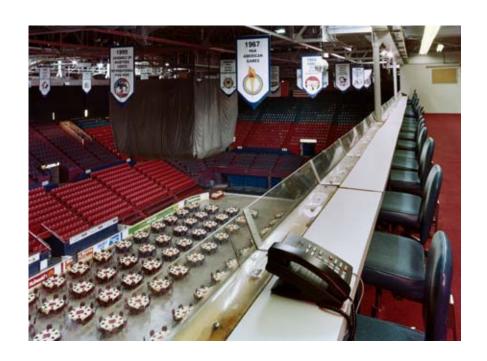

#### 1.6 Background

The original Winnipeg Arena was constructed in 1955, with seating for 8,800.

In 1979, the original Arena was expanded by adding a second tier (upper decks 3,000 seats) and extending the ends of the original Arena (3,700 seats), which resulted in the total seating being increased to 15,500, a requirement for the NHL.

Further improvements were made in 1985 and then in 1995, (private suites, concession upgrades, luxury seating (1200), etc.) with the anticipation of the IHL franchise Manitoba Moose.

In 1999, four Sony Jumbotron Arena display boards were installed.

#### **Original Construction and Major Renovations**

The original Arena with built with seating for 8,800.

The original Arena was expanded by adding a second tier (upper decks 3,000 seats) and extending the ends of the original Arena (3,700 seats), which resulted in the total seating being increased to 15,500, a requirement for the NHL.

| 1985 | Winnipeg Enterprises Corporation upgraded the air-conditioning system in the building.                                                          |
|------|-------------------------------------------------------------------------------------------------------------------------------------------------|
| 1995 | Main concourse women's washrooms increased capacity by 50%.                                                                                     |
| 1995 | Various renovations/additions: club seating, private suites modified, Moose Store built, concession upgrades, Hometown Heroes Bar & Restaurant. |
| 1999 | Four Sony Jumbotron Arena Replay Boards installed.                                                                                              |