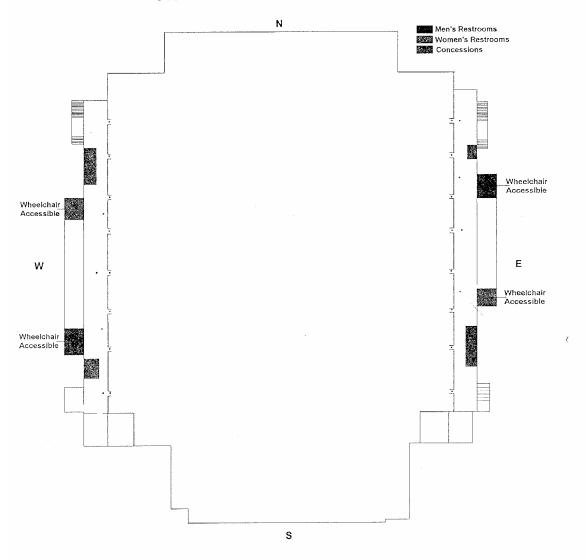

### 4.1 Building Location Sketch Plan

A building location sketch plan shown as Misc. Plan No. 11971/2 Schedule C, Section 12.0 herein, identifies the relative location of the above surface structure on the property. It is **not** a building location certificate.

For Offerors proposing to use and/or develop the existing structure, it is the responsibility of the Offeror, at its expense, to undertake to obtain a current building location certificate and deem the extent of any encroachments that may exist. The Offeror shall enter into encroachment agreements with the City on any encroachments encountered, in accordance with the City's encroachment by-law.

Drawings of the floor plans for illustrative purposes are appended as Schedule H, within Section 12.0.