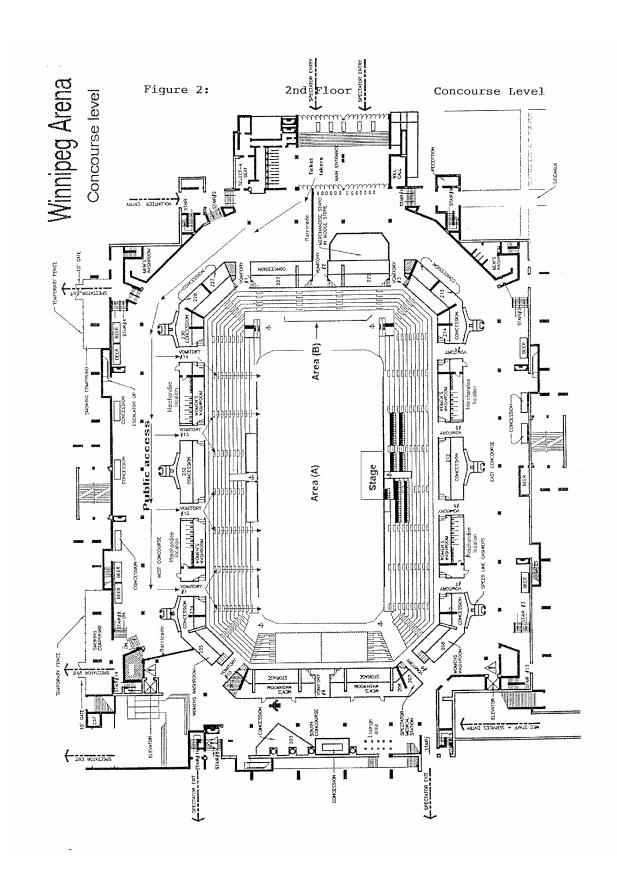

### 4.2 Building Floor Plans and Operating Systems

Building information contained herein has been obtained from Winnipeg Enterprises Corporation. The City of Winnipeg and Winnipeg Enterprises Corporation believes this information to be accurate but does not assume any responsibility for errors or omissions:

#### Floor Level areas:

| Building Level    | Level Description           | Square Footage (ft2) |
|-------------------|-----------------------------|----------------------|
| First             | Ice Level                   | 107,800 ft2          |
| Second            | Concourse Level             | 55,264 ft2           |
| Third             | Offices and Hometown Heroes | 30,272 ft2           |
| Fourth            | Skywalk                     | 29,744 ft2           |
| Fifth             | Press Box                   | 2,784 ft2            |
| Sixth             | Upper Decks                 | 16,416 ft2           |
| Total Floor Space |                             | 242,280 ft2          |

Drawings of the floor plans for illustrative purposes are appended as Schedule H, within Section 12.0.