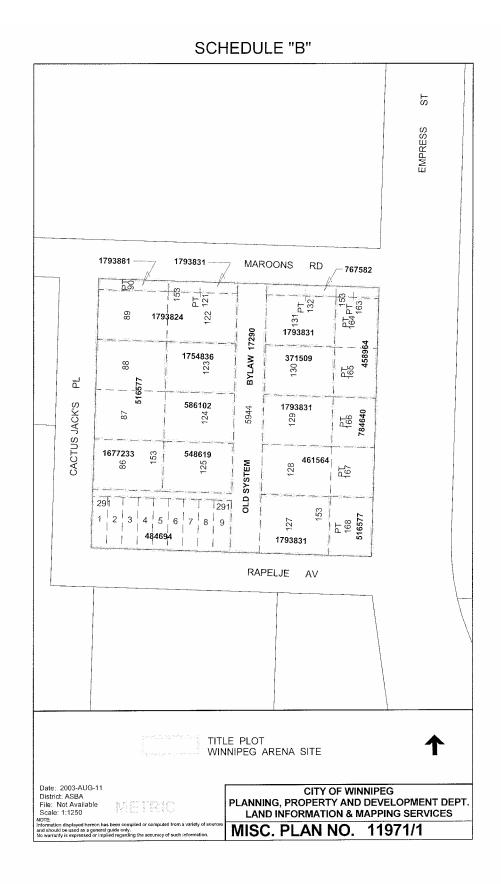

The land  $(4.946 \pm acres)$  and the building on the land, is shown as outlined in black on Misc. Plan No. 11971 appended as Schedule A, within Section 12.0.

These lands are further described by Certificate of Title numbers and by short legal description within Section 3.5 herein. (They are also illustrated on a title plan appended as Schedule B, as well as on a plan forming part of the Building Location Sketch Plan, appended as Schedule C, within Section 12.0 herein.)

Schedule B, in Section 12.0, identifies by plan format, those titles or portions thereof, which are being offered for sale within this Request For Proposals.

The City may consolidate these titles, or prepare a parcel plan delineating the lands to be transferred, whichever it deems most appropriate for its purposes in transferring title(s) to the successful proponent.

#### 3.5 Title Information

The property consists of all, or portions thereof of the following City of Winnipeg property titles.

| Certificate No.      | Abbreviated Legal Description                               |
|----------------------|-------------------------------------------------------------|
| 484694               | Lots 1 to 9, Plan 291                                       |
| 1677233              | Lot 86, Plan 153                                            |
| 516577 (portion of)  | Pt. Lot 168, Plan 6335                                      |
| 1793824 (portion of) | Pt. Lots 6,7 and 8; all Lot 136, Plan 153                   |
| 1793881 (portion of) | Pt. Lot 90, Plan 153                                        |
| 1793831              | Pt. Lot 121, all Lots 127, 129, 131, Plan 153               |
| 1754836              | Lot 123, Plan 153                                           |
| 586102               | Lot 124, Plan 153                                           |
| 548619               | Lot 125, Plan 153                                           |
| 461564               | Pt. Lot 167, all Lot 168 Plan 153                           |
| 371509               | Lot 130, Plan 153                                           |
| 767582               | Part Lots 132, 163 Plan 153                                 |
| 453964               | Part Lots 164, 165 Plan 153                                 |
| Old system           | By-law 17,290, Pt. of Plan 5944, contained within limits of |
|                      | Maroons Rd. and Rapelje Ave.                                |

### SCHEDULE B MISC. PLAN 11971/1 CERTIFICATES OF TITLE SUPERIMPOSED

**OVER SUBJECT LANDS** 