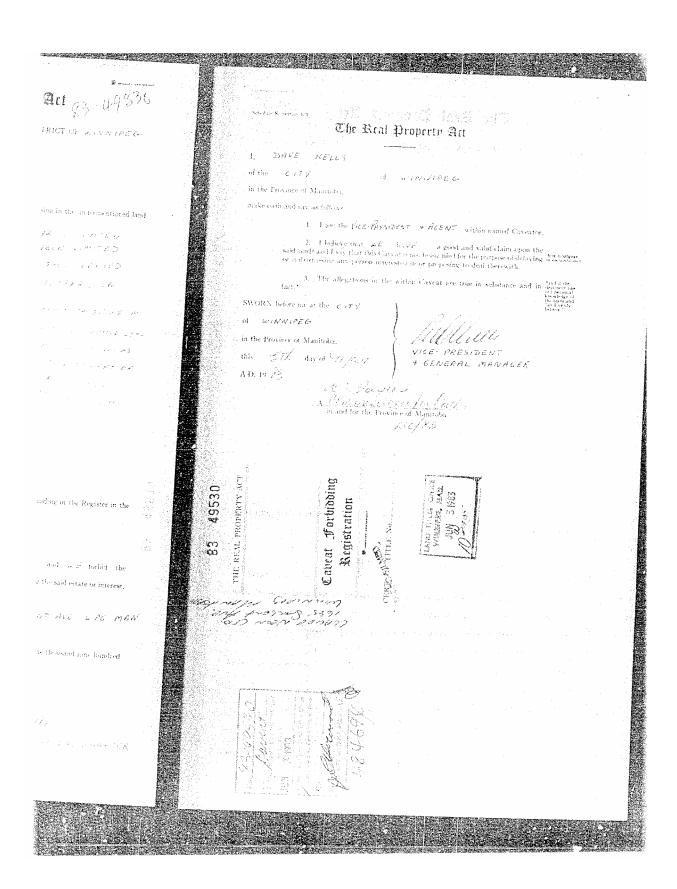

### 3.6 Encumbrances Against Title(s)

The City is aware that there are several encumbrances against certain of these titles.

Briefly, these encumbrances are as follows:

|    | Encumbrance           | Affected Title(s)                    | Signatories & Brief Description of Condition(s)                      |
|----|-----------------------|--------------------------------------|----------------------------------------------------------------------|
| #1 | B60755<br>(Oct. 5/54) | 371509<br>461564                     | City of Winnipeg                                                     |
|    | (361. 3/3 1)          | 484694<br>548619<br>586102<br>767582 | By-law 17,290 closes Dundas St., effects within land, see Plan 5944. |

|    | Encumbrance              | Affected Title(s)                              | Signatories & Brief Description of Condition(s)                                               |
|----|--------------------------|------------------------------------------------|-----------------------------------------------------------------------------------------------|
| #2 | C39354<br>(August 10/56) | 453964<br>461564<br>561577<br>767582<br>784640 | City of Winnipeg  By-Law 17,679 on part for widening of Empress Street, see Plan 6335         |
| #3 | 83-49530<br>(June 3/83)  | 484694                                         | Claude Neon Limited  Display Lease Agreement for a five year period ending September 30, 1987 |