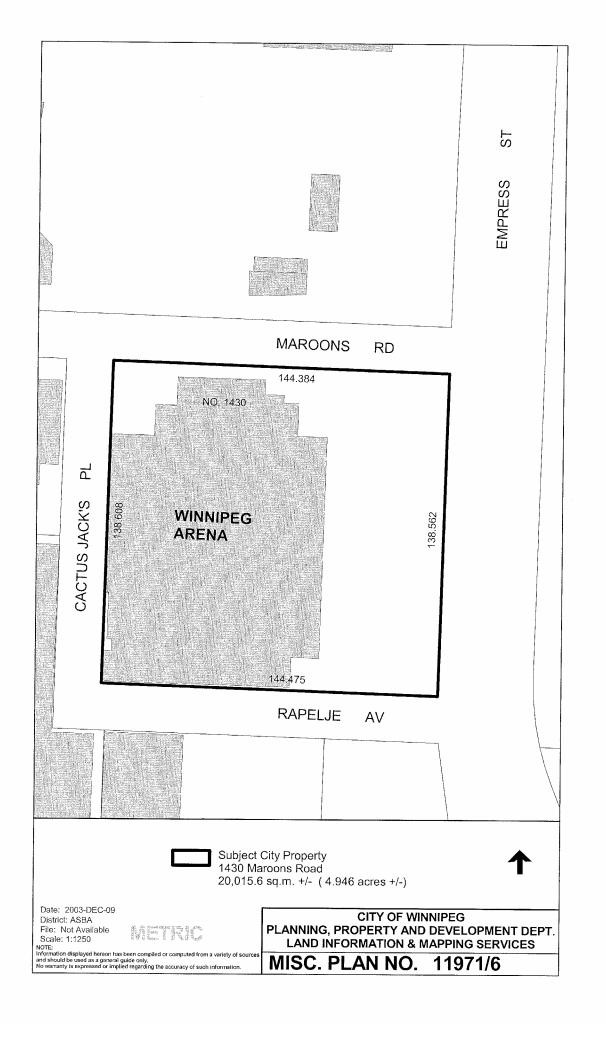

#### 3.2 The Site

Area:  $4.946 \pm acres$ 

Location: 1430 Maroons Road Owner: City of Winnipeg

Schedule A, Misc. Plan 11971 in Section 12.0 provides an overview of the subject site's property boundaries.

## SCHEDULE A MISC. PLAN NO. 11971 OVERVIEW OF SUBJECT PROPERTY