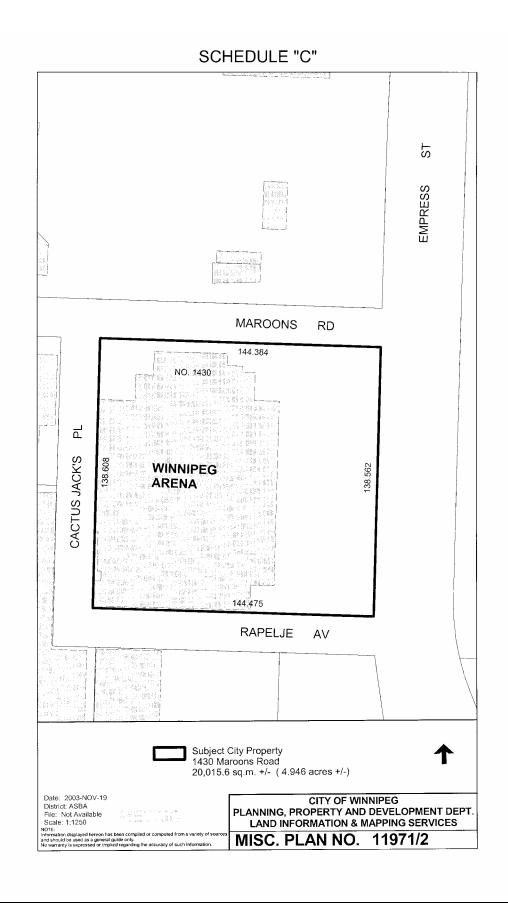

The land  $(4.946 \pm acres)$  and the building on the land, is shown as outlined in black on Misc. Plan No. 11971 appended as Schedule A, within Section 12.0.

These lands are further described by Certificate of Title numbers and by short legal description within Section 3.5 herein. (They are also illustrated on a title plan appended as Schedule B, as well as on a plan forming part of the Building Location Sketch Plan, appended as Schedule C, within Section 12.0 herein.)

The site boundary is shown herein on Misc. Plan No. 11971/2 appended as Schedule C, within Section 12.0.

#### 3.2 The Site

Area:  $4.946 \pm acres$ 

Location: 1430 Maroons Road Owner: City of Winnipeg

Schedule A, Misc. Plan 11971 in Section 12.0 provides an overview of the subject site's property boundaries.

### 4.1 Building Location Sketch Plan

A building location sketch plan shown as Misc. Plan No. 11971/2 Schedule C, Section 12.0 herein, identifies the relative location of the above surface structure on the property. It is **not** a building location certificate.

# SCHEDULE C MISC. PLAN NO.11971/2 BUILDING LOCATION SKETCH PLAN